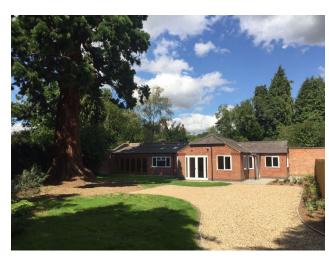

## Construction of 4 Luxury 2 Bedroom Apartments, 3 Bedroom Coach House and 2 Bedroom Bungalow

Client: Private Client

**Location:** Lubenham, Market Harborough

**Size:** 7,500 ft2 **Value:** £720,000

**Project Detail:** Construction and conversion of a private development comprising of luxury apartments within an existing building, highly specified bespoke coach house and neighbouring bungalow, again to a high specification.

This project was carried out for a close client who we have built a relationship with and have numerous developments within the Midlands.

The project was focused upon refurbishing the existing charm of the building to optimise the value, appearance and charisma of the development.