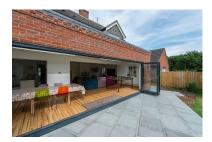

## Extension to existing property

Client: Private Client
Location: Rothley, Leicester

 Size:
 200 ft2

 Value:
 £50,000

**Project Detail:** Large single storey extension with a 6m bifolding aluminium door.

This project was won under a competitive tender and was awarded through Walters Architects in Leicester.

The project consisted on two frameless roof-lights, single-ply membrane roof and steels over 500kg in weight.