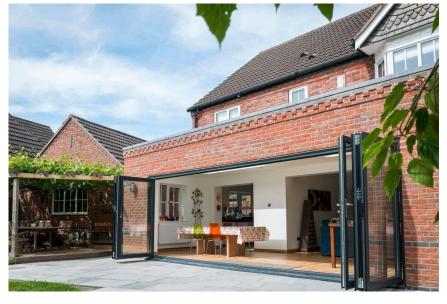

## Extension to existing property

Client: Private Client
Location: Rothley, Leicester

 Size:
 200 ft2

 Value:
 £50,000

**Project Detail:** Large single storey extension with a 6m bifolding aluminium door.

This project was won under a competitive tender and was awarded through Walters Architects in Leicester.

The project consisted on two frameless roof-lights, single-ply membrane roof and steels over 500kg in weight.