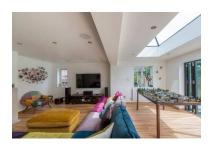

## Extension to existing property

Client: Private Client
Location: Rothley, Leicester

 Size:
 200 ft2

 Value:
 £50,000

**Project Detail:** Large single storey extension with a 6m bifolding aluminium door.

This project was won under a competitive tender and was awarded through Walters Architects in Leicester.

The project consisted on two frameless roof-lights, single-ply membrane roof and steels over 500kg in weight.