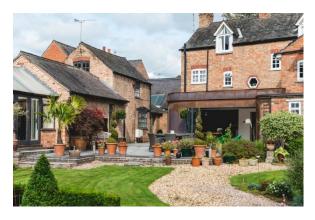

## Large Extension to a Listed Executive Home

**Location:** Cropston, Leicestershire

**Value:** £55,000

**Project Detail:** A prestigious extension to an executive home using tailored copper cladding. The extension was built upon a timber structure and the project focused upon keeping the character and charm of the building.