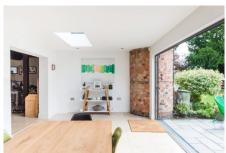

Highly specified internal finish and kitchen design gave the extension a fitting contemporary feel throughout, aided by the appeal of the copper cladding.

The overall finish of the extension, with the 3 panel bi-fold door, allows the living area within to fuse with the outdoor space creating a fantastic asset to this already impressive home.