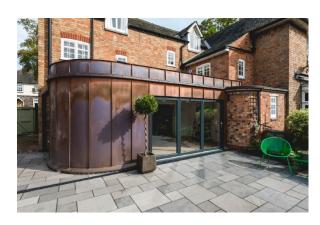

## Large Extension to a Listed Executive Home

**Location:** Cropston, Leicestershire

**Value:** £55,000

**Project Detail:** A prestigious extension to an executive home using tailored copper cladding. The extension was built upon a timber structure and the project focused upon keeping the character and charm of the building.

Highly specified internal finish and kitchen design gave the extension a fitting contemporary feel throughout, aided by the appeal of the copper cladding.

The overall finish of the extension, with the 3 panel bi-fold door, allows the living area within to fuse with the outdoor space creating a fantastic asset to this already impressive home.