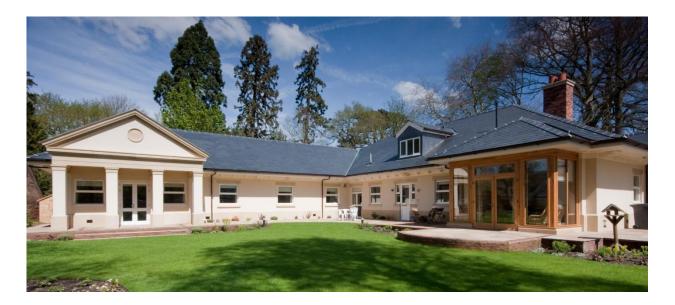

## Design & Build of an Executive Home

Client: Location: Size: Value: Private Client Cossington, Leicester 5,500 ft2 £1.1 Million

**Project Detail:** Design and build of a bespoke, highly specified, prestigious home.

This project was situated in a conservation area which attracted sensitive planning conditions and included the felling of protected trees, protection of newts and bat surveys.

The construction activities included concrete mini piles, reconstituted stone, under floor heating, smart power, data and server installation and a glass atrium providing natural lighting to the centre of the building.

The internal finishes were of a very high specification and standard, which included inbuilt wardrobes, a high end kitchen and individually designed bathrooms.

Hallam Read Ltd, 168 London Road, Leicester, LE2 1ND • t: 01162 541511 • w: www.hallamread.co.uk