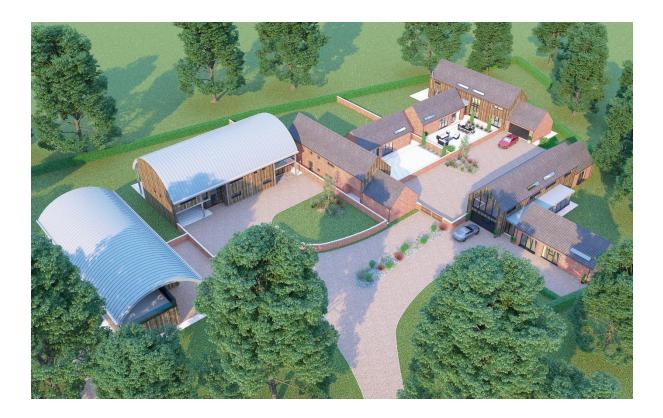

## New Housing Development

**Client:** Cadeby Homes

**Location:** Bull in the Oak, Cadeby, Market Bosworth, Nuneaton

Size: 5 new residential builds

Value: £2,680,000

## **Project Detail:**

The construction of 5 new individually designed large dwellings to a high end bespoke specification. Two dwellings to be curved roof steel framed buildings with three large dwellings of traditional build all with large curtain glazing and bespoke interiors.

This project was won on a competitive tender with a new client with ongoing projects obtained on a repeat business basis.

This project is currently on site and involves continued liaising with the client and the local community to ensure the scheme meets everyone's needs.